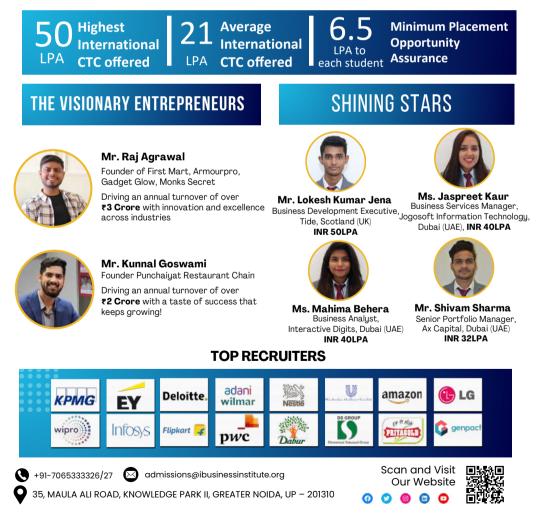

# Notifications of Institutes/Universities

Any other information pertaining to the same, given by various participating Institutes/ Universities in their notifications may therefore be treated as amended. Applicants are advised to check the approval/ recognition status of various programmes directly from the concerned Authorities/Institutes/Universities