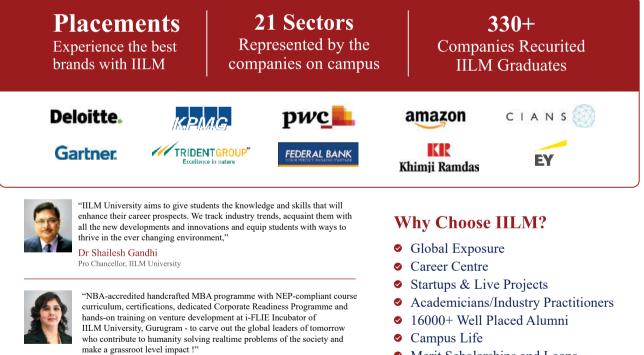

# **PLACEMENT COMPANIES**

|                                       | 330+                         |                          | рис       | CBRE        | KPMG         |
|---------------------------------------|------------------------------|--------------------------|-----------|-------------|--------------|
|                                       | anies Recurit<br>4 Graduates | ed                       | BlackRock | asianpaints | Deloitte.    |
|                                       |                              |                          | ¢         | ĽORÉAL      | FEDERAL BANK |
|                                       |                              |                          | accenture | wipro       | GLG          |
| BENCHMARKED<br>WITH TOP B- SCHOOLS    | INTERNATIONAL<br>EXPOSURE    | <b>16000+</b><br>ALUMNIS | KANTAR    | protiviti   | Gartner      |
|                                       | EAPOSORE                     | ALONINIS                 | Reliance  | HDFC BANK   |              |
| IILM Institute for<br>Higher Educatio | Email : pgd                  | m@iilm.edu               |           | HDFC BANK   |              |