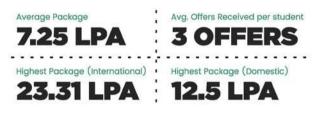

# KEY PLACEMENT UPDATE 35.00Rs. 22.00Rs. PA LPA

HIGHEST PACKAGE

AVERAGE PACKAGE

HIGHEST PACKAGE

**H**BATCH