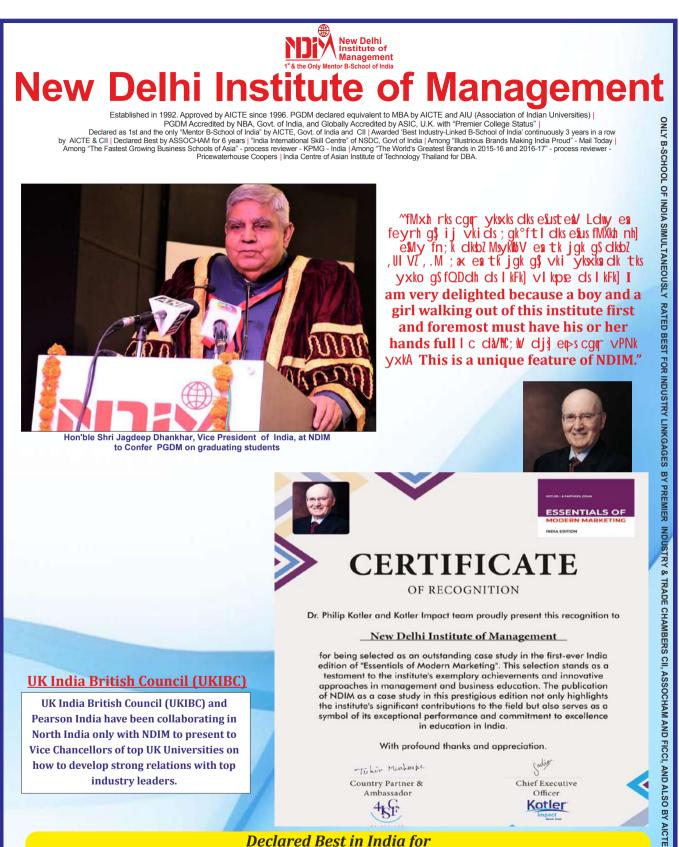

### New Delhi Institute of Management

for being selected as an outstanding case study in the first-ever India edition of "Essentials of Modern Marketing". This selection stands as a testament to the institute's exemplary achievements and innovative approaches in management and business education. The publication of NDIM as a case study in this prestigious edition not only highlights the institute's significant contributions to the field but also serves as a symbol of its exceptional performance and commitment to excellence in education in India.

With profound thanks and appreciation.

-Tukin Munhaspe Country Partner & Ambassador 45F

Sadie Chief Executive Officer Kotler

**Declared Best in India for** 

**UK India British Council (UKIBC)** 

UK India British Council (UKIBC) and

Pearson India have been collaborating in

North India only with NDIM to present to

Vice Chancellors of top UK Universities on

how to develop strong relations with top

industry leaders.

"Excellence in Creating Employment" by FICCI : Oct 2024

### New Delhi Institute of Management 1°5 the Only Mentor B-School of India