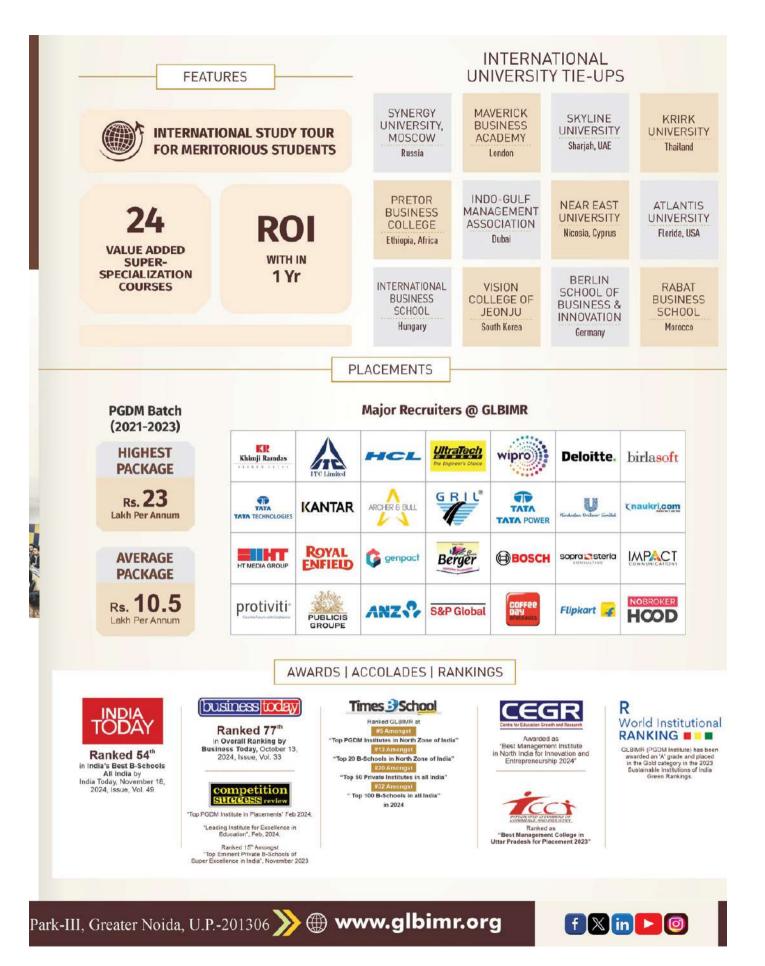

# Why PGDM from GLBIMR

- GLBIMR offers PGDM and FPM Programmes
- UP's Most Successful Incubation to Promote Startup
   & Entrepreneurship
- Benchmarked Pedagogies
- Tie-ups with Foreign Universities and Global Linkage Program
- Average Experience of Faculty 18 years
- 3 Tiered Mentor-Mentee Program
- Membership of Association of MBAs and Business Graduates Association and AACSB.
- Soft Skill Enhancement Program (SSP)

- Generous Scholarship worth Rs. 1 crore
- Micro Skill Enhancement Program through Value
   Added Certification Courses
- Inclusion of Technical Skills Development Subjects
   in the Curriculum
- Global Talk Series, Corporate Talk Series, Corporate Interface Series, Alumni Talk Series and Expert Talk Series on Regular Basis
- Employability Enhancement Programs
- Free Laptops to all students
- · Foreign Trip for Meritorious Students