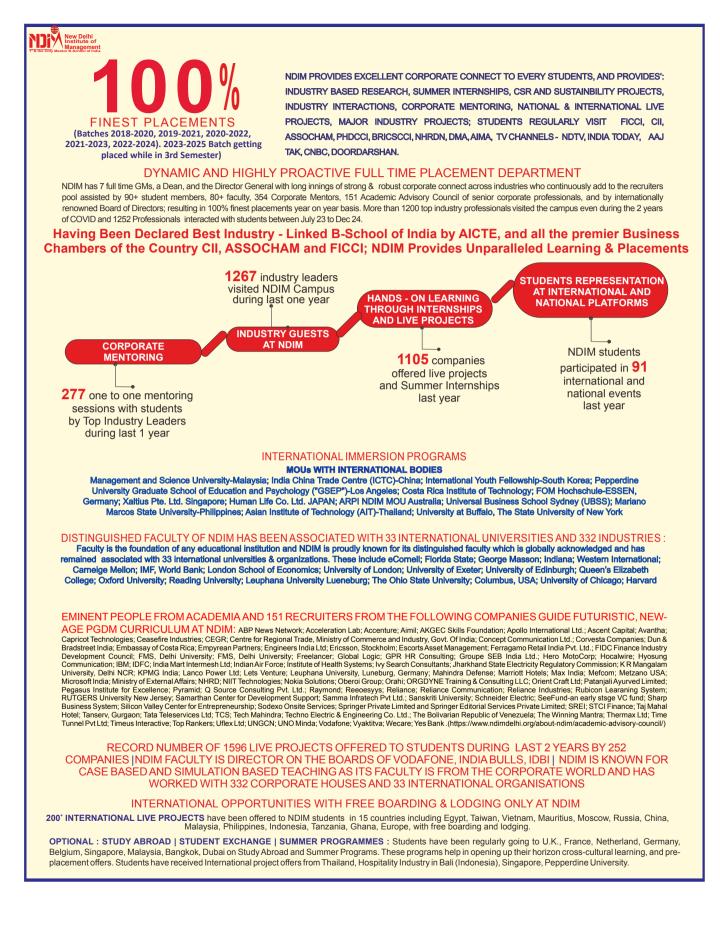

### INDIA's TRUSTED AND CREDIBLE B-SCHOOL

The only B-school continuously declared Best in India 3 years in a row for "Industry Linkages" and under all the 19 employment related AICTE and CII notified parameters out of all the 10000+ b-schools across India. This has happened for the first time in the country.

Declared Best by ASSOCHAM for 6 years under placement related parameters.

Declared Number 1 in India for 'Excellence in Employability through Industry Engagement' by FICCI.

India International Skill Centre' of NSDC, Govt of India.

🖋 India Centre of QS ranked Asian Institute of Technology Thailand (international university since 1959) for Doctorate of Business Administration Programs.

Only B-school set up and run since 1992 by 6 Top Industrialists, 7 Padma Awardees, and by ex Supreme Court Judges, Chairmen UPSC, Chief Election Commissioner, Principal Secretary & Advisor to the Prime Minister of India.

🖋 Industry Led Education : Faculty drawn from 33 International Universities who worked with 332 corporate houses.

*Conty B-school where 354 senior corporate professionals & recruiters groom and hand-hold students to corporate expectations (details at https://www.ndimdelhi.org/industry-interface/corporate-mentoring-programme/).* 

Only B-school where 151 recruiters & top academia guide & lead the futuristic & new-age curriculum, academics and pedagogy (details at https://www.ndimdelhi.org/about.ndim/academic-advisory-council/).