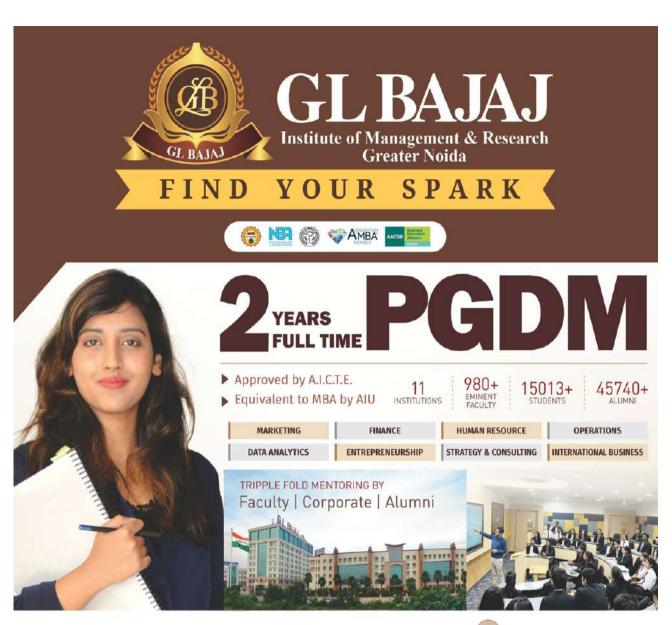

# OUR 2 YEARS FULL TIME PGDM PROGRAMS

Approved by: All India Council for Technical Education, Ministry of Education, Govt. of India

# 2 YEAR FULL TIME PGDM (Equivalent to MBA Degree)

Approved by AICTE (Ministry of Education, Govt. of India NBA Accredited & AIU Affiliated

Major Specializations: Marketing / Finance / Human Resource / Operations Management / Business Analytics

# Why PGDM from GLBIMR

- GLBIMR offers PGDM and FPM Programmes
- UP's Most Successful Incubation to Promote Startup
   & Entrepreneurship
- Benchmarked Pedagogies
- Tie-ups with Foreign Universities and Global Linkage Program
- Average Experience of Faculty 18 years
- 3 Tiered Mentor-Mentee Program
- Membership of Association of MBAs and Business Graduates Association and AACSB.
- Soft Skill Enhancement Program (SSP)

- Generous Scholarship worth Rs. 1 crore
- Micro Skill Enhancement Program through Value
   Added Certification Courses
- Inclusion of Technical Skills Development Subjects
   in the Curriculum
- Global Talk Series, Corporate Talk Series, Corporate Interface Series, Alumni Talk Series and Expert Talk Series on Regular Basis
- Employability Enhancement Programs
- Free Laptops to all students
- · Foreign Trip for Meritorious Students