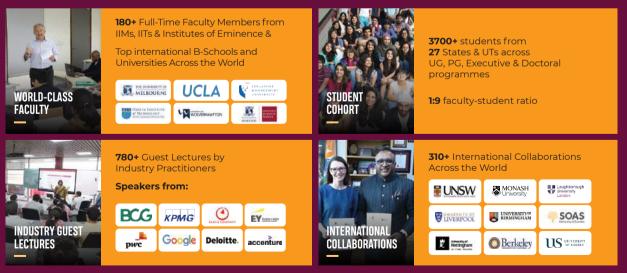

# **JGBS AT A GLANCE**

O.P. JINDAL GLOBAL UNIVERSITY

PROGRAMME FEE

₹ 3,00,000 PER ANNUM

JGU - AN INITIATIVE OF JINDAL STEEL & POWER FOUNDATION

FFF

STRUCTURE

**MR. TARANJEET SINGH** 