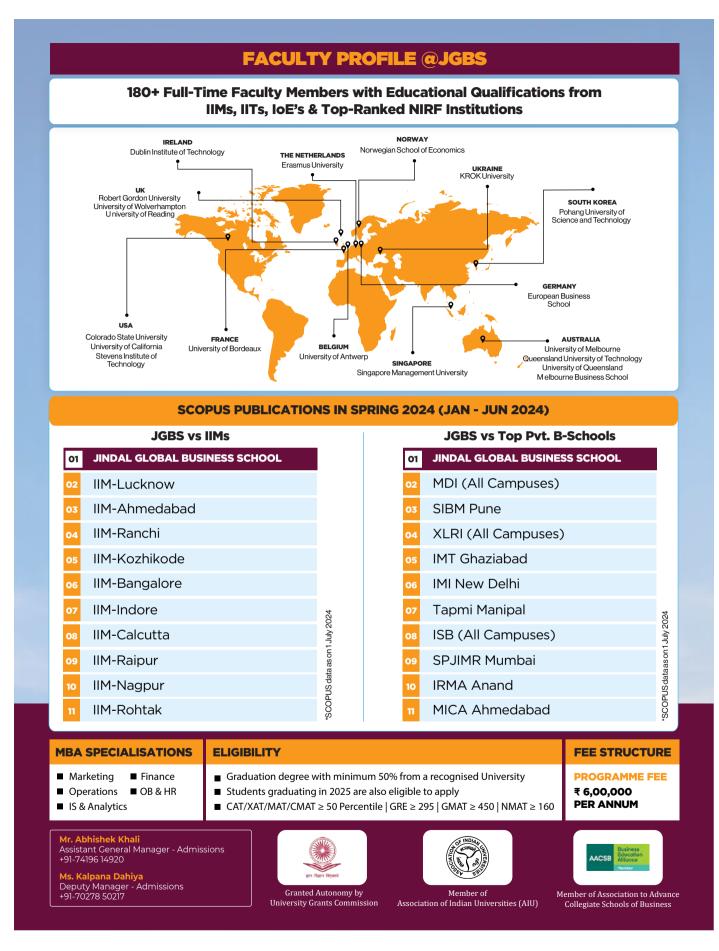

# **JGBS AT A GLANCE**

O.P. JINDAL GLOBAL UNIVERSITY

PROGRAMME FEE

₹ 3,00,000 PER ANNUM

JGU - AN INITIATIVE OF JINDAL STEEL & POWER FOUNDATION

FFF

STRUCTURE

**MR. TARANJEET SINGH** 