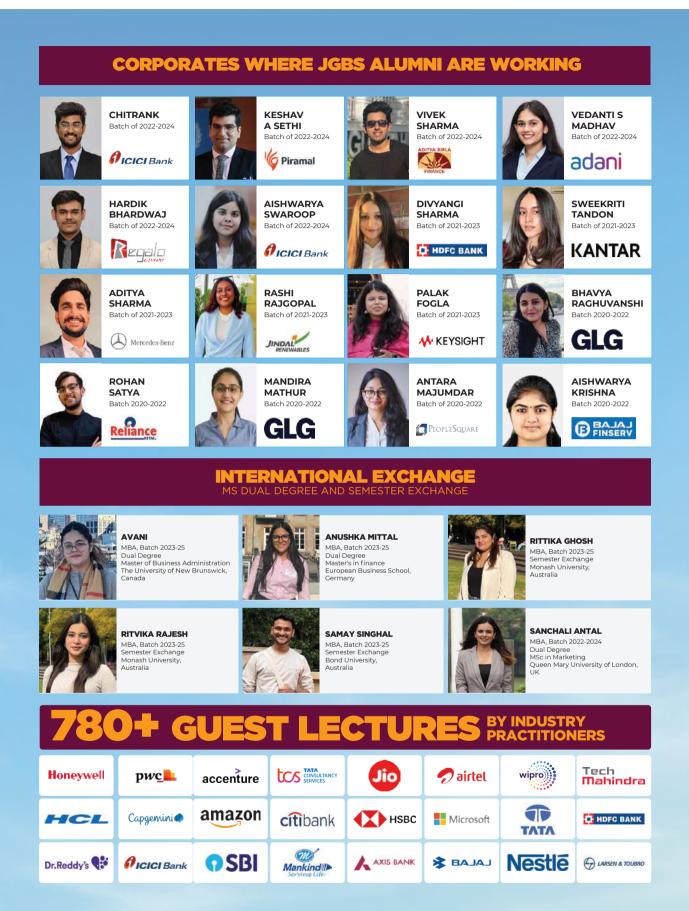

# **JGBS AT A GLANCE**

O.P. JINDAL GLOBAL UNIVERSITY

PROGRAMME FEE

₹ 3,00,000 PER ANNUM

JGU - AN INITIATIVE OF JINDAL STEEL & POWER FOUNDATION

FFF

STRUCTURE

**MR. TARANJEET SINGH** 