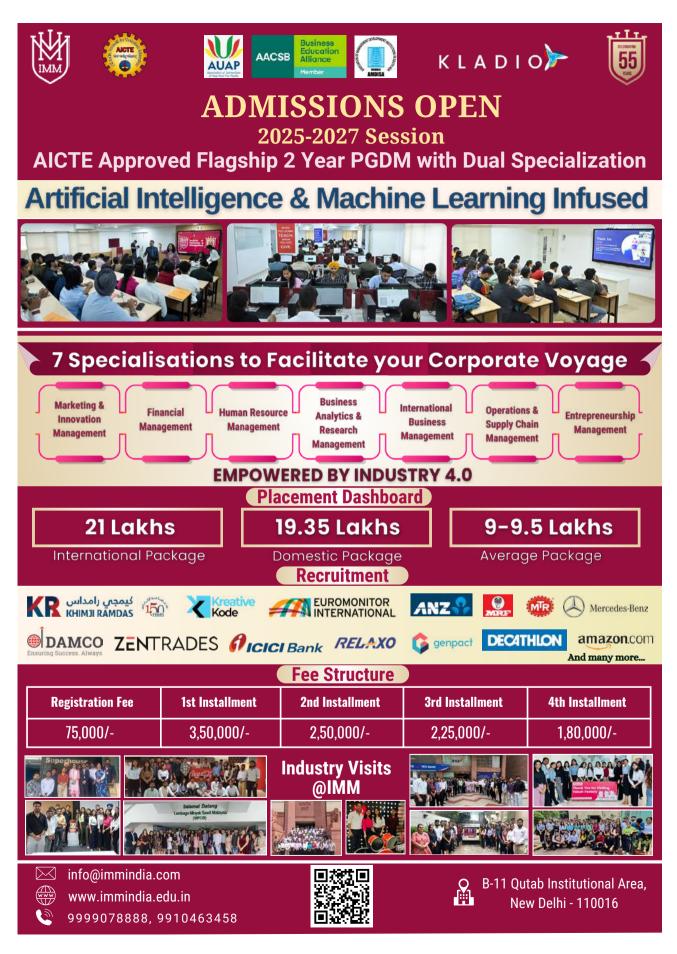

# OUR 2 YEARS FULL TIME PGDM PROGRAMS

Approved by: All India Council for Technical Education, Ministry of Education, Govt. of India

# 2 YEAR FULL TIME PGDM (Equivalent to MBA Degree)

Approved by AICTE (Ministry of Education, Govt. of India NBA Accredited & AIU Affiliated

Major Specializations: Marketing / Finance / Human Resource / Operations Management / Business Analytics

# KEY PLACEMENT UPDATE 35.00Rs. 22.00Rs. PA LPA

HIGHEST PACKAGE

AVERAGE PACKAGE

HIGHEST PACKAGE

**H**BATCH